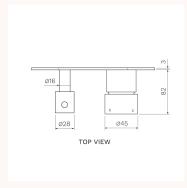

Material Brass | PVD | Electroplate

WELS Not Required

Warranty 15 Year Warranty
Availability Stocked Item

Features: Backplate (mm): 180 x 67. Tilt and Turn Operation. Suitable for 2-way

applications.

Installation Instructions: Install with in-wall body code X2.04W-D2 (included).