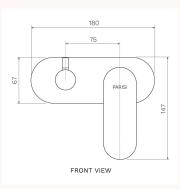

Product type Bathroom Tapware

Brand PARISI
Collection Ellisse
Range Design

 Designers
 PARISI Design Team

 WxDxH
 180mm x 85mm x 147mm

Colour / Finish

Chrome Matt Bla

Brushed Brass Matt Bronze

t Black Brushed Nickel

Material Brass | PVD | Electroplate

WELS Not Required

Warranty 15 Year Warranty
Availability Stocked Item

Features: Backplate (mm): 180 x 67. Tilt and Turn Operation. Suitable for 2-way

applications.

Installation Instructions: Install with in-wall body code X2.04W-D2 (included).