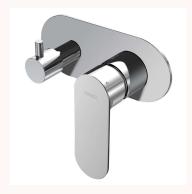

## Ellisse II Wall Mixer with 2-Way Diverter

EE2.04-D2E, EE2.04-D2E.02, EE2.04-D2E.41, EE2.04-D2E.46, EE2.04-D2E.48, EE2.04-D2E.50

The Ellisse II collection of bathroom and kitchen tapware combines strong styling and solid construction. Ellisse II is available in several, highly durable special finishes. Brushed Nickel, Brushed Brass and Fucile finishes are PVD. Chrome and Matt Black finishes are Electroplate.