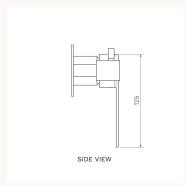

Material Brass | PVD | Electroplate

WELS Not Required

Warranty 15 Year Warranty
Availability Stocked Item

Features: Backplate (mm): 180 x 67. Tilt and Turn Operation. Suitable for 2-way

applications.

Installation Instructions: Install with in-wall body code X2.04W-D2 (included).