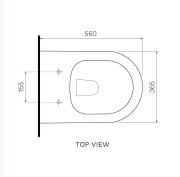

Product type Toilets
Brand PARISI
Collection L'Hotel
Range Design

 Designers
 PARISI Design Team

 WxDxH
 365mm x 560mm x 440mm

Colour / Finish

Gloss White

MaterialCeramicWELS4 Star 4.5/3L

**Trap options** Universal Trap (P or S Trap)

S Trap set out (mm) 55 - 115mm using PN0031 connector (included)

P Trap set out (mm) 185mm height FFL

Inlet Options Back Inlet 350mm height FFL

Seat Soft Close Seat Centric Lift Off Hinge (PN5745)

Average water flush (L/f) 3.3 Litres
Rimless Yes