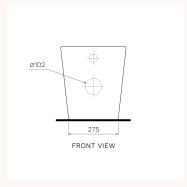

Product type Toilets
Brand PARISI
Collection L'Hotel
Range Design

 Designers
 PARISI Design Team

 WxDxH
 365mm x 560mm x 440mm

Colour / Finish

Gloss White

MaterialCeramicWELS4 Star 4.5/3L

**Trap options** Universal Trap (P or S Trap)

S Trap set out (mm) 55 - 115mm using PN0031 connector (included)

P Trap set out (mm) 185mm height FFL

Inlet Options Back Inlet 350mm height FFL

Seat Soft Close Seat Centric Lift Off Hinge (PN5745)

Average water flush (L/f) 3.3 Litres
Rimless Yes