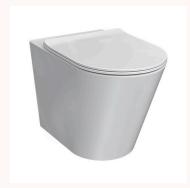

## L'Hotel Wall Faced Pan (including Soft Close Seat)

PN740

The L'Hotel Wall Faced Pan combines a classically simple design aesthetic with outstanding Rimless performance features and comes standard with the PARISI Easy Clean ceramic glaze.

Product type Toilets
Brand PARISI
Collection L'Hotel
Range Design

 Designers
 PARISI Design Team

 WxDxH
 365mm x 560mm x 440mm

Colour / Finish

Gloss White

MaterialCeramicWELS4 Star 4.5/3L

**Trap options** Universal Trap (P or S Trap)