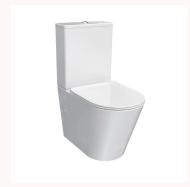

## L'Hotel Wall Faced Suite Rimless (including Soft Close Seat)

PN730

Colour / Finish

The L'Hotel Wall Faced Suite combines a classically simple design aesthetic with outstanding performance features. A compact, smooth sided wall faced pan complete with a slim soft close seat.

Product typeToiletsBrandPARISICollectionL'HotelRangeDesign

 Designers
 PARISI Design Team

 WxDxH
 380mm x 625mm x 835mm

Gloss White

 Material
 Ceramic

 WELS
 4 Star 4.5/3L

**Trap options** Universal Trap (P or S Trap)