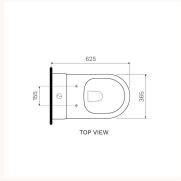

Product typeToiletsBrandPARISICollectionL'HotelRangeDesign

 Designers
 PARISI Design Team

 WxDxH
 380mm x 625mm x 835mm

Gloss White

 Material
 Ceramic

 WELS
 4 Star 4.5/3L

**Trap options** Universal Trap (P or S Trap)