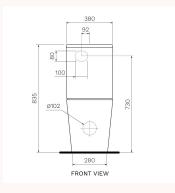

Product typeToiletsBrandPARISICollectionL'HotelRangeDesign

 Designers
 PARISI Design Team

 WxDxH
 380mm x 625mm x 835mm

Gloss White

 Material
 Ceramic

 WELS
 4 Star 4.5/3L

**Trap options** Universal Trap (P or S Trap)

S Trap set out (mm) 55 - 175mm using PN0030 connector (included)

P Trap set out (mm) 185mm height FFL

 Inlet Options
 Back Inlet 730mm height FFL - Bottom Inlet L&R

 Seat
 Soft Close Seat Centric Lift Off Hinge (PN5745)