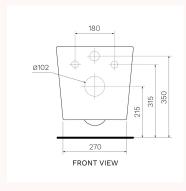

Product typeToiletsBrandPARISICollectionL'HotelRangeDesign

 Designers
 PARISI Design Team

 WxDxH
 365mm x 530mm x 345mm

Colour / Finish

Gloss White

 Material
 Ceramic

 WELS
 4 Star 4.5/3L

 Trap options
 P-Trap

P Trap set out (mm) 215mm height FFL

Inlet Options Back Inlet 350mm height FFL

Seat Soft Close Seat Centric Lift Off Hinge (PN5745)

Average water flush (L/f) 3.3 Litres
Rimless Yes

Warranty 10 Year Warranty
Availability Stocked Item
Fixing Types Wall