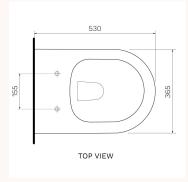

Product typeToiletsBrandPARISICollectionL'HotelRangeDesign

 Designers
 PARISI Design Team

 WxDxH
 365mm x 530mm x 345mm

Colour / Finish

Gloss White

 Material
 Ceramic

 WELS
 4 Star 4.5/3L

 Trap options
 P-Trap