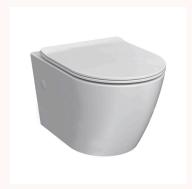

## L'Hotel Wall Hung Pan (including Soft Close Seat)

PN750

The L'Hotel Wall Hung Pan combines a classically simple design aesthetic with outstanding Rimless performance features and comes standard with the PARISI Easy Clean ceramic glaze.

Product typeToiletsBrandPARISICollectionL'HotelRangeDesign

 Designers
 PARISI Design Team

 WxDxH
 365mm x 530mm x 345mm

Colour / Finish

Gloss White

 Material
 Ceramic

 WELS
 4 Star 4.5/3L

 Trap options
 P-Trap