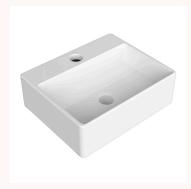

## **Powder Room Bench Basin**

PA580/A

The Powder Room Bench Basin offers a compact basin perfect for areas of limited space. Featuring narrow straight walls and a flat bowl base with a centred plug and waste and single tap hole.