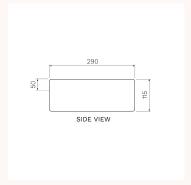

Product type Basins PARISI Brand Collection Powder Room Design Range

Designers PARISI Design Team WxDxH 330mm x 290mm x 115mm

Colour / Finish Gloss White

Material Ceramic Tap Hole Options 1 Tap Hole 4 Litres Capacity Overflow No Overflow