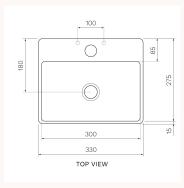

Product type Basins PARISI Brand Collection Powder Room Design Range

Designers PARISI Design Team WxDxH 330mm x 290mm x 115mm

Colour / Finish Gloss White

Material Ceramic Tap Hole Options 1 Tap Hole 4 Litres Capacity Overflow No Overflow