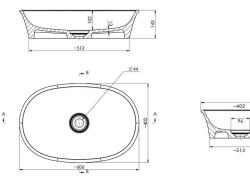

## **Claremont 60 MagnaCast Basin - Matte White**

## **Specifications**

- Material: MagnaCast Mineral Composite
- Requires Waste: 32mm waste without overflow
- Made in Europe
- Stocked in Australia

• The MagnCast basins, come with a Magnacast free-flowing waste cap. If you prefer not to plug off the waste, the cap provides a beautiful seamless look with a free-flowing waste. Otherwise, the basins are compatible with one of our Universal 32/40mm Two Piece Brass Pop-up Wastes.