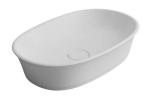

## **Claremont 60 MagnaCast Basin - Matte White**

## **Specifications**

- Material: MagnaCast Mineral Composite
- Requires Waste: 32mm waste without overflow
- Made in Europe
- Stocked in Australia

• The MagnCast basins, come with a Magnacast free-flowing waste cap. If you prefer not to plug off the waste, the cap provides a beautiful seamless look with a free-flowing waste. Otherwise, the basins are compatible with one of our Universal 32/40mm Two Piece Brass Pop-up Wastes.