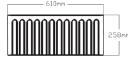

## **Specifications**

- Material: Fine Fireclay
- Finish: White Gloss
- Requires waste: 1 x 90x50mm Basket Waste (not included)
- Mounting options: Butler (front showing), Counter Top (glazed on all 4 sides), Under Counter (shelving required)
- Suitable for use with food waste disposer we recommend purchase of an extended flange and a model with anti-vibration collar
- This sink is reversible, so it can be installed with flat or ribbed/farmhouse side facing out.

• Note: Fine Fireclay is a natural product and therefore subject to variations. This should be seen as a quality that adds to its unique natural beauty. Variations +/- 2% to the specifications are common and acceptable and are within industry tolerance. We always recommend the cabinet maker and stone provider has the actual sink with them to measure before making cabinetry or cutting stone. For more information please visit our Installation Care & Warranty page or Contact Us.