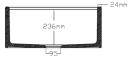

## **Specifications**

- Material: Fine Fireclay
- Finish: White Gloss
- Requires waste: 1 x 90x50mm Basket Waste (not included)
- Mounting options: Butler (front showing), Counter Top (glazed on all 4 sides), Under Counter (shelving required)
- Suitable for use with food waste disposer we recommend purchase of an extended flange and a model with anti-vibration collar
- This sink is reversible, so it can be installed with flat or ribbed/farmhouse side facing out.

• Note: Fine Fireclay is a natural product and therefore subject to variations. This should be seen as a quality that adds to its unique natural beauty. Variations +/- 2% to the specifications are common and acceptable and are within industry tolerance. We always recommend the cabinet maker and stone provider has the actual sink with them to measure before making cabinetry or cutting stone. For more information please visit our Installation Care & Warranty page or Contact Us.