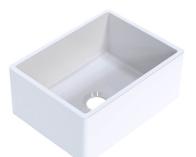

## **Cove 60 Fireclay Butler Sink**

## **Specifications**

- Material: Fine Fireclay
- Finish: White Gloss
- Requires waste: 1 x 90x50mm Basket Waste (not included)
- Mounting options: Butler (front showing), Counter Top (glazed on all 4 sides), Under Counter (shelving required)
- Suitable for use with food waste disposer we recommend purchase of an extended flange and a model with anti-vibration collar
- This sink is reversible, so it can be installed with flat or ribbed/farmhouse side facing out.