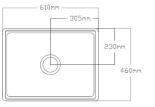

## **Specifications**

- Material: Fine Fireclay
- Finish: White Gloss
- Requires waste: 1 x 90x50mm Basket Waste (not included)
- Mounting options: Butler (front showing), Counter Top (glazed on all 4 sides), Under Counter (shelving required)
- Suitable for use with food waste disposer we recommend purchase of an extended flange and a model with anti-vibration collar
- This sink is reversible, so it can be installed with flat or ribbed/farmhouse side facing out.

• Note: Fine Fireclay is a natural product and therefore subject to variations. This should be seen as a quality that adds to its unique natural beauty. Variations +/- 2% to the specifications are common and acceptable and are within industry tolerance. We always recommend the cabinet maker and stone provider has the actual sink with them to measure before making cabinetry or cutting stone. For more information please visit our Installation Care & Warranty page or Contact Us.