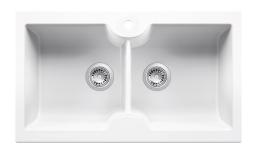

## **Cuisine 86 x 50 Inset / Undermount Fine Fireclay Gloss White Sink** - Double Bowl with Taphole

## **Specifications**

Material: Fine Fireclay

• Finish: Gloss White

• Waste outlets included: 2 x 90x50mm Stainless Steel basket wastes

Product weight: 38kgMounting options: InsetCapacity per bowl: 27LInternal depth: 185mm