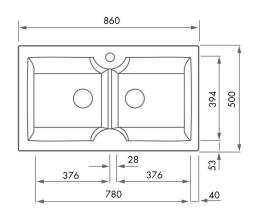

## **Specifications**

Material: Fine Fireclay

• Finish: Gloss White

• Waste outlets included: 2 x 90x50mm Stainless Steel basket wastes

Product weight: 38kgMounting options: InsetCapacity per bowl: 27LInternal depth: 185mm

Approx. external radius: R12

- Suitable for use with food waste disposer we recommend purchase of an extended flange and a model with anti-vibration collar
- Note: Fine Fireclay is a natural product and therefore subject to variations. This should be seen as a quality that adds to its unique natural beauty. Variations +/- 2% to the specifications are common and acceptable and are within industry tolerance. We always recommend the cabinet maker and stone provider has the actual sink with them to measure before making cabinetry or cutting stone. For more information please visit our Installation Care & Warranty page or Contact Us.