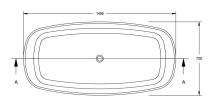

## **Specifications**

- Material: TitanCast Solid Surface
- Requires Waste: 40mm waste without overflow
- Optional TitanCast 40mm Bath Pop-Up Waste is also available
- Bath Weight: 82kg
- Water capacity: 150 Litres/150kg
- Made in South Africa
- Satin Silk is stocked in Australia