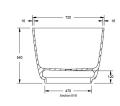

## **Specifications**

- Material: TitanCast Solid Surface
- Requires Waste: 40mm waste without overflow
- Optional TitanCast 40mm Bath Pop-Up Waste is also available
- Bath Weight: 82kg
- Water capacity: 150 Litres/150kg
- Made in South Africa
- Satin Silk is stocked in Australia