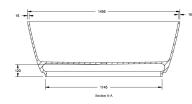

## **Specifications**

- Material: TitanCast Solid Surface
- Requires Waste: 40mm waste without overflow
- Optional TitanCast 40mm Bath Pop-Up Waste is also available
- Bath Weight: 82kg
- Water capacity: 150 Litres/150kg
- Made in South Africa
- Satin Silk is stocked in Australia