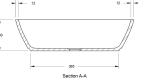

## **TURNER HASTINGS**

Maldon 49 x 35 TitanCast Solid Surface Above Counter Basin - Satin Silk White

## **Specifications**

- Material: TitanCast Solid Surface
- Inclusions: Adjustable flexible outlet pipe to connect 40mm waste to trap in floor
- Requires Waste: 32mm waste without overflow
- Optional TitanCast 32mm Basin Pop-Up Waste is also available
- Made in South Africa
- Satin Silk is stocked in Australia