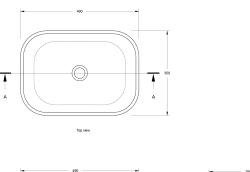

## **TURNER HASTINGS**

Maldon 49 x 35 TitanCast Solid Surface Above Counter Basin - Satin Silk White

## **Specifications**

- Material: TitanCast Solid Surface
- Inclusions: Adjustable flexible outlet pipe to connect 40mm waste to trap in floor
- Requires Waste: 32mm waste without overflow
- Optional TitanCast 32mm Basin Pop-Up Waste is also available
- Made in South Africa
- Satin Silk is stocked in Australia

## **Product Options**

MA490BA: Maldon 49 x 35 TitanCast Above Counter Basin - Satin Silk White