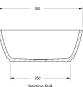

## **TURNER HASTINGS**

Maldon 49 x 35 TitanCast Solid Surface Above Counter Basin - Satin Silk White

## **Specifications**

- Material: TitanCast Solid Surface
- Inclusions: Adjustable flexible outlet pipe to connect 40mm waste to trap in floor
- Requires Waste: 32mm waste without overflow
- Optional TitanCast 32mm Basin Pop-Up Waste is also available
- Made in South Africa
- Satin Silk is stocked in Australia