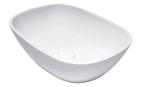

## **TURNER HASTINGS**

Maldon 49 x 35 TitanCast Solid Surface Above Counter Basin - Satin Silk White

## **Product Options**

MA490BA: Maldon 49 x 35 TitanCast Above Counter Basin - Satin Silk White