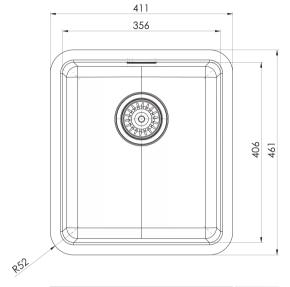

## 2000 SERIES LAUNDRY SINK WITH OVERFLOW

36 Litre Capacity

Please visit https://www.phoenixtapware.com.au/warranty to view the full warranty

While we aim to ensure the specifications shown are correct at time of printing, Phoenix Tapware reserves the right to make modifications without prior notice. Always use the physical product measurements for mark-ups and roughing-in as the line drawing shown may differ from the actual product over time. All measurements are shown in millimetres. Colours may vary from image shown.