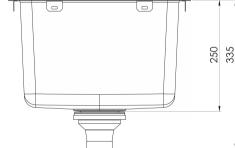

## 2000 SERIES LAUNDRY SINK WITH OVERFLOW

36 Litre Capacity

Please visit https://www.phoenixtapware.com.au/warranty to view the full warranty

While we aim to ensure the specifications shown are correct at time of printing, Phoenix Tapware reserves the right to make modifications without prior notice. Always use the physical product measurements for mark-ups and roughing-in as the line drawing shown may differ from the actual product over time. All measurements are shown in millimetres. Colours may vary from image shown.