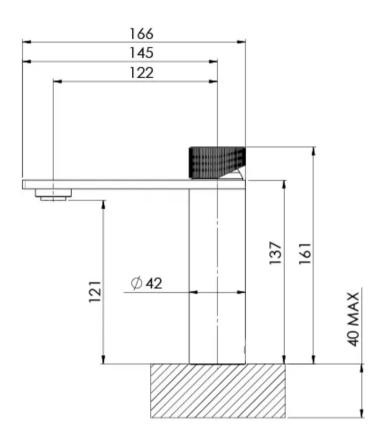

Please visit https://www.phoenixtapware.com.au/warranty to view the full warranty

While we aim to ensure the specifications shown are correct at time of printing, Phoenix Tapware reserves the right to make modifications without prior notice. Always use the physical product measurements for mark-ups and roughing-in as the line drawing shown may differ from the actual product over time. All measurements are shown in millimetres. Colours may vary from image shown.