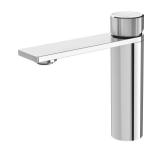

## AXIA BASIN MIXER

#### **AVAILABLE IN**

117-7700-00 Chrome

117-7700-40 Brushed Nickel Matte Black

117-7700-10