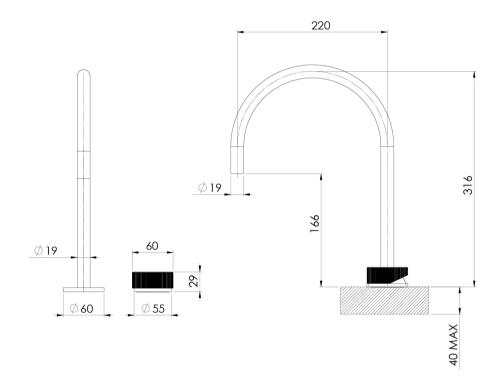

## AXIA HOB SINK MIXER SET 220MM GOOSENECK

Please visit https://www.phoenixtapware.com.au/warranty to view the full warranty

While we aim to ensure the specifications shown are correct at time of printing, Phoenix Tapware reserves the right to make modifications without prior notice. Always use the physical product measurements for mark-ups and roughing-in as the line drawing shown may differ from the actual product over time. All measurements are shown in millimetres. Colours may vary from image shown.