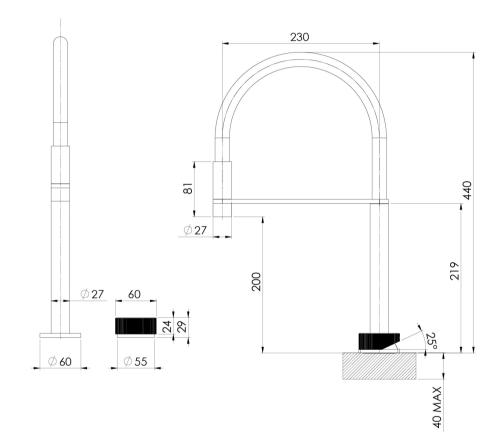

Please visit https://www.phoenixtapware.com.au/warranty to view the full warranty

While we aim to ensure the specifications shown are correct at time of printing, Phoenix Tapware reserves the right to make modifications without prior notice. Always use the physical product measurements for mark-ups and roughing-in as the line drawing shown may differ from the actual product over time. All measurements are shown in millimetres. Colours may vary from image shown.