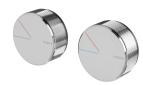

### AXIA TWIN SHOWER / WALL MIXER

162

90

# **AVAILABLE IN**

117-7920-00 Chrome

117-7920-40 Brushed Nickel Matte Black

117-7920-10