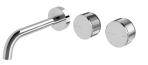

## AXIA WALL BASIN / BATH CURVED OUTLET HOSTESS SET 180MM

100

## **AVAILABLE IN**

117-1125-00 Chrome

117-1125-40 Brushed Nickel Matte Black

117-1125-10