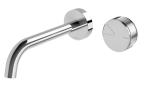

## AXIA WALL BASIN / BATH CURVED OUTLET MIXER SET 180MM

100

### **AVAILABLE IN**

117-7815-00 Chrome

Brushed Nickel Matte Black

117-7815-10