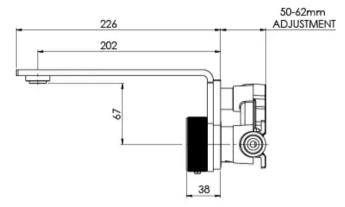

## AXIA WALL BASIN / BATH MIXER SET 200MM

Please visit https://www.phoenixtapware.com.au/warranty to view the full warranty

While we aim to ensure the specifications shown are correct at time of printing, Phoenix Tapware reserves the right to make modifications without prior notice. Always use the physical product measurements for mark-ups and roughing-in as the line drawing shown may differ from the actual product over time. All measurements are shown in millimetres. Colours may vary from image shown.