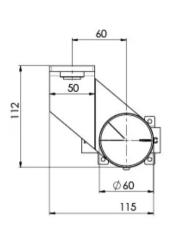

## AXIA WALL BASIN / BATH MIXER SET 200MM

Please visit https://www.phoenixtapware.com.au/warranty to view the full warranty

While we aim to ensure the specifications shown are correct at time of printing, Phoenix Tapware reserves the right to make modifications without prior notice. Always use the physical product measurements for mark-ups and roughing-in as the line drawing shown may differ from the actual product over time. All measurements are shown in millimetres. Colours may vary from image shown.