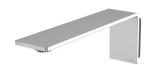

## AXIA WALL BASIN / BATH OUTLET 200MM

#### **AVAILABLE IN**

117-7610-00 Chrome

117-7610-40 Brushed Nickel Matte Black

117-7610-10