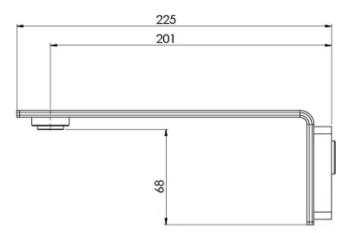

## AXIA WALL BASIN / BATH OUTLET 200MM

#### **AVAILABLE IN**

117-7610-00 Chrome

117-7610-40 Brushed Nickel Matte Black

117-7610-10

Please visit https://www.phoenixtapware.com.au/warranty to view the full warranty

While we aim to ensure the specifications shown are correct at time of printing, Phoenix Tapware reserves the right to make modifications without prior notice. Always use the physical product measurements for mark-ups and roughing-in as the line drawing shown may differ from the actual product over time. All measurements are shown in millimetres. Colours may vary from image shown.