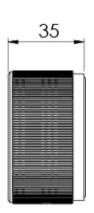

## **AVAILABLE IN**

117-0600-00 Chrome

117-0600-40 Brushed Nickel Matte Black

117-0600-10