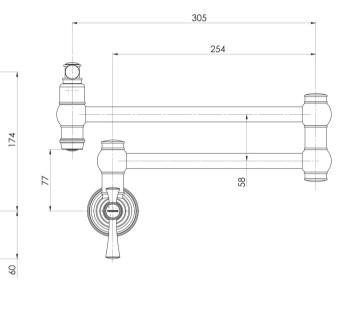

Please visit https://www.phoenixtapware.com.au/warranty to view the full warranty

57

125

While we aim to ensure the specifications shown are correct at time of printing, Phoenix Tapware reserves the right to make modifications without prior notice. Always use the physical product measurements for mark-ups and roughing-in as the line drawing shown may differ from the actual product over time. All measurements are shown in millimetres. Colours may vary from image shown.