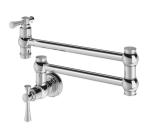

# **CROMFORD**

## CROMFORD POT FILLER

### **AVAILABLE IN**

134-1900-00 Chrome

134-1900-40 Brushed Nickel Matte Black

134-1900-10

134-1900-12 Brushed Gold