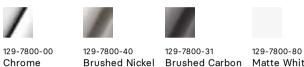

## NUAGE

NUAGE SHOWER / WALL MIXER

# SPECIFICATIONS







### **AVAILABLE IN**



Brushed Nickel Brushed Carbon Matte White

### INFORMATION

**Temperature Rating** 1 - 75°C

Pressure Rating 150 - 500kPa



### MAINTENANCE AND CARE:

- All surfaces should be cleaned with mild liquid detergent or soap and water.

- Do not use cream cleaners or citrus based cleaning products, as they are abrasive.
- Use of unsuitable cleaning agents may damage the surface.
- Any damage caused in this way will not be covered by warranty.

Please visit https://www.phoenixtapware.com.au/warranty to view the full warranty

While we aim to ensure the specifications shown are correct at time of printing, Phoenix Tapware reserves the right to make modifications without prior notice. Always use the physical product measurements for mark-ups and roughing-in as the line drawing shown may differ f