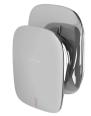

## NUAGE

NUAGE SHOWER / WALL MIXER

# SPECIFICATIONS







### **AVAILABLE IN**



Brushed Nickel Brushed Carbon Matte White

### INFORMATION

**Temperature Rating** 1 - 75°C

Pressure Rating 150 - 500kPa



### MAINTENANCE AND CARE:

- All surfaces should be cleaned with mild liquid detergent or soap and water.

- Do not use cream cleaners or citrus based cleaning products, as they are abrasive.
- Use of unsuitable cleaning agents may damage the surface.
- Any damage caused in this way will not be covered by warranty.

Please visit https://www.phoenixtapware.com.au/warranty to view the full warranty

While we aim to ensure the specifications shown are correct at time of printing, Phoenix Tapware reserves the right to make modifications without prior notice. Always use the physical product measurements for mark-ups and roughing-in as the lin