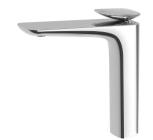

# **SPECIFICATIONS**



### **AVAILABLE IN**



## Chrome

Brushed Nickel Brushed Carbon Matte White

#### INFORMATION

**Temperature Rating** 1 - 75°C

Pressure Rating 150 - 500kPa



#### MAINTENANCE AND CARE:

- All surfaces should be cleaned with mild liquid detergent or soap and water.
- Do not use cream cleaners or citrus based cleaning products, as they are abrasive.
- Use of unsuitable cleaning agents may damage the surface.
- Any damage caused in this way will not be covered by warranty.

Please visit https://www.phoenixtapware.com.au/warranty to view the full warranty

While we aim to ensure the specifications shown are correct at time of printing, Phoenix Tapware reserves the right to make modifications without prior notice. Always use the physical product measurements for mark-ups and roughing-in as