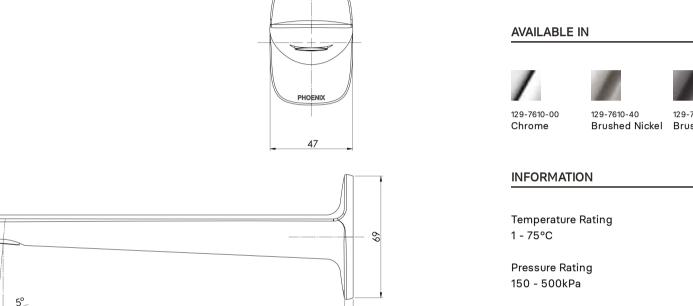

## NUAGE

NUAGE WALL BASIN / BATH OUTLET 200MM

199 226

Please visit https://www.phoenixtapware.com.au/warranty to view the full warranty

While we aim to ensure the specifications shown are correct at time of printing, Phoenix Tapware reserves the right to make modifications without prior notice. Always use the physical product measurements for mark-ups and roughing-in as the line drawing shown may differ from the actual product over time. All measurements are shown in millimetres. Colours may vary from image shown.