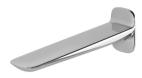

## NUAGE

NUAGE WALL BASIN / BATH OUTLET 200MM







199 226





## MAINTENANCE AND CARE:

- All surfaces should be cleaned with mild liquid detergent or soap and water.

- Do not use cream cleaners or citrus based cleaning products, as they are abrasive.
- Use of unsuitable cleaning agents may damage the surface.
- Any damage caused in this way will not be covered by warranty.

Please visit https://www.phoenixtapware.com.au/warranty to view the full warranty

While we aim to ensure the specifications shown are correct at time of printing, Phoenix Tapware reserves the right to make modifications without prior notice. Always use the physical product measurements for mark-ups and roughing-in as the line drawing shown may differ from the actual product over time. All measurements are shown in millimetres. Colours may vary from image shown.