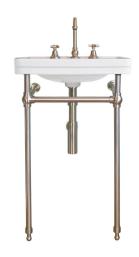

## Stafford 58 x 45 Nuovo Basin Stand

# **Specifications**

- Made in Italy
- Basin Material: Ceramic
- Requires waste: 32mm with overflow
- Tap Holes Available: None, one or three
- Mounting Options: On basin stand, pedestal or wall hung
- Finishes available: Chrome, Brushed Brass PVD, or Brushed Nickel PVD.
- Fully adjustable in height, width and depth
- Made from raw brass not recycled brass for a perfect finish and longevity