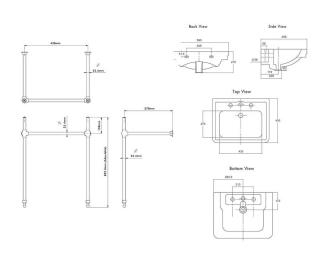

## Stafford 58 x 45 Nuovo Basin Stand

# **Specifications**

- Made in Italy
- Basin Material: Ceramic
- Requires waste: 32mm with overflow
- Tap Holes Available: None, one or three
- Mounting Options: On basin stand, pedestal or wall hung
- Finishes available: Chrome, Brushed Brass PVD, or Brushed Nickel PVD.
- Fully adjustable in height, width and depth
- Made from raw brass not recycled brass for a perfect finish and longevity