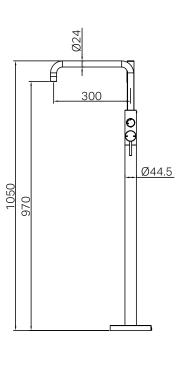

#### Finish & SKU

WM-060073

**Temperature Rating** 

Min 1°C-Max 75°C

Pressure Rating

Min 150kpa-Max 500kpa

#### Features

- Solid 316L stainless steel construction for longevity
- Swivel spout with single function handset
- Build in dual check vavle
- Strong and durable, outdoor hose
- Easy install conceal connecting box included