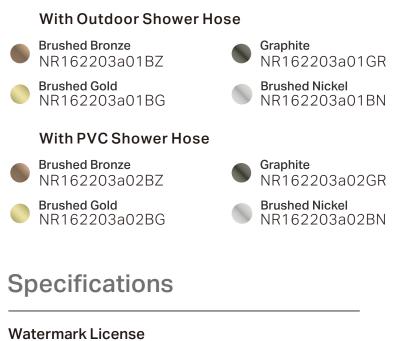

#### Finish & SKU

WM-060073

**Temperature Rating** 

Min 1°C-Max 75°C

Pressure Rating

Min 150kpa-Max 500kpa