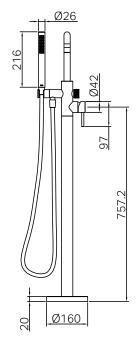

#### Finish & SKU

WM-060073

**Temperature Rating** 

Min 1°C-Max 75°C

Pressure Rating

Min 150kpa-Max 500kpa

#### Features

- Solid 316L stainless steel construction for longevity
- Swivel spout with single function handset
- Build in dual check vavle
- Strong and durable, outdoor hose
- Easy install conceal connecting box included