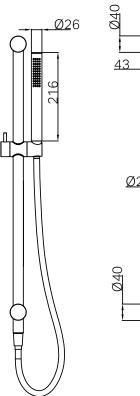

#### Features

- Solid 316L stainless steel rail
- Single function handset
- Exposure round rail with built-in water delivery point
- Strong and durable, outdoor hose
- Build in dual check vavle
- Height adjustable handset slider