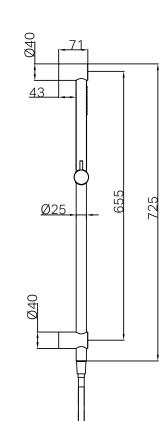

#### Features

- Solid 316L stainless steel rail
- Single function handset
- Exposure round rail with built-in water delivery point
- Strong and durable, outdoor hose
- Build in dual check vavle
- Height adjustable handset slider