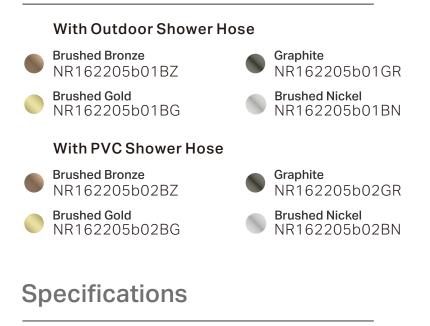

### Finish & SKU

Watermark License WM-060093 Temperature Rating

Min 1°C-Max 75°C

Pressure Rating

Min 150kpa-Max 500kpa