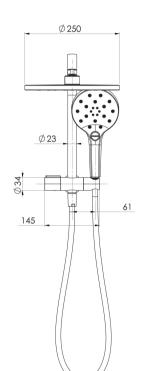

## ORMOND COMPACT TWIN SHOWER - 4 STAR

#### **INFORMATION**

Temperature Rating 1 - 75°C

Pressure Rating 150 - 500kPa