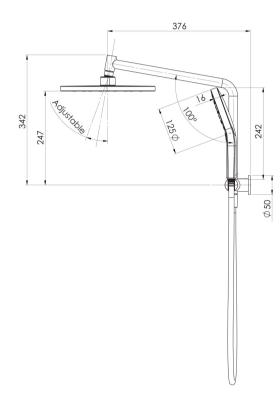

## ORMOND COMPACT TWIN SHOWER - 4 STAR

#### **INFORMATION**

Temperature Rating 1 - 75°C

Pressure Rating 150 - 500kPa