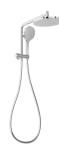

## ORMOND COMPACT TWIN SHOWER - 4 STAR

#### **AVAILABLE IN**

609-6514-00 Chrome

Brushed Nickel Brushed Carbon Matte Black

Brushed Gold