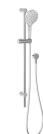

### ORMOND RAIL SHOWER

127

52

 $\emptyset$  50

## **SPECIFICATIONS**

41

Ø 23

AS2485.1 Compliant Dual Check Valves

600-750

609-6830-00 Chrome

609-6830-40 Brushed Nickel

Brushed Carbon Matte Black