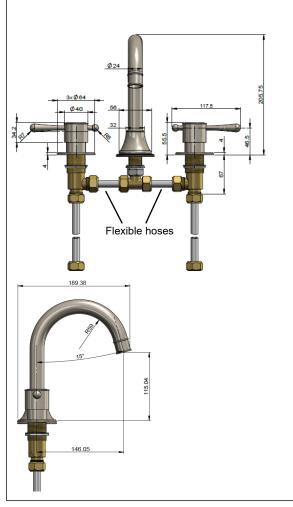

# HB13-F HARRINGTON DECK MOUNTED BASIN MIXER SET

## meir.



#### **FEATURES**

- Refer to the Meir website for warranty terms & conditions, and available finishes.
- Flow rate 5L p/m at 3 bar pressure.
- European components and cartridge
- · Solid brass construction
- Flexible hose connections between spout and handles

#### **CARE**

- Do not install tapware using any form of acetone silicones.
- Do not apply physical items (such as tools) directly to product.
- Never use house-hold or commercial detergents, citrus based

cleaners, or abrasive cleaners.

- Clean using a mild washing soap solution rinsed, and dry with a soft cloth.
- Check for any product defects before installation.
- Refer to the installation manual for correct installation.

#### **SPECIFICATIONS**





#### **FLOW RATE GRAPH**



#### **CREDENTIALS**

- Watermark AS/NZS3718WMKA25013
- Wels Rated 4 Star
- WELS License No: new Registration

### **TOLERANCE**