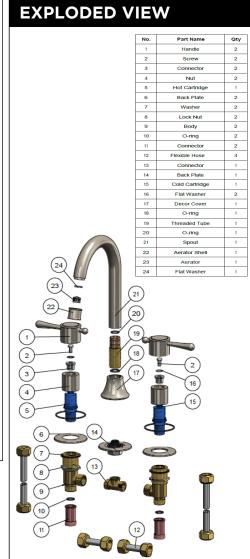

#### **FEATURES**

- Refer to the Meir website for warranty terms & conditions, and available finishes.
- Flow rate 5L p/m at 3 bar pressure.
- European components and cartridge
- · Solid brass construction
- Flexible hose connections between spout and handles