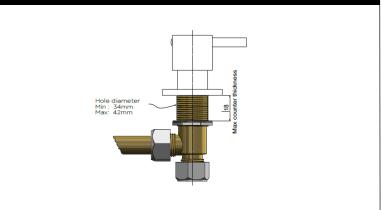

d available finishes.
- Flow rate 5L p/m at 3 bar pressure.
- European components and cartridge
- · Solid brass construction
- Flexible hose connections between spout and handles

#### **CARE**

- Do not install tapware using any form of acetone silicones.
- Do not apply physical items (such as tools) directly to product.
- Never use house-hold or commercial detergents, citrus based

cleaners, or abrasive cleaners.

- Clean using a mild washing soap solution rinsed, and dry with a soft cloth.
- Check for any product defects before installation.
- Refer to the installation manual for correct installation.

#### **SPECIFICATIONS**





#### **FLOW RATE GRAPH**



#### **CREDENTIALS**

- Watermark AS/NZS3718WMKA25013
- Wels Rated 4 Star
- WELS License No: new Registration

### **TOLERANCE**