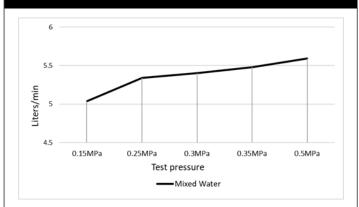

#### **FLOW RATE GRAPH**

#### **FEATURES**

- Refer to the Meir website for warranty terms & conditions, and available finishes.
- Flow rate 5L p/m at 3 bar pressure.
- European components and cartridge
- · Solid brass construction
- Flexible hose connections between spout and handles