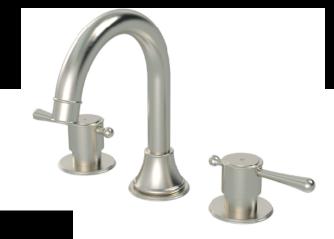

# HB13-F HARRINGTON DECK MOUNTED BASIN MIXER SET

#### **FEATURES**

- Refer to the Meir website for warranty terms & conditions, and available finishes.
- Flow rate 5L p/m at 3 bar pressure.
- European components and cartridge
- · Solid brass construction
- Flexible hose connections between spout and handles