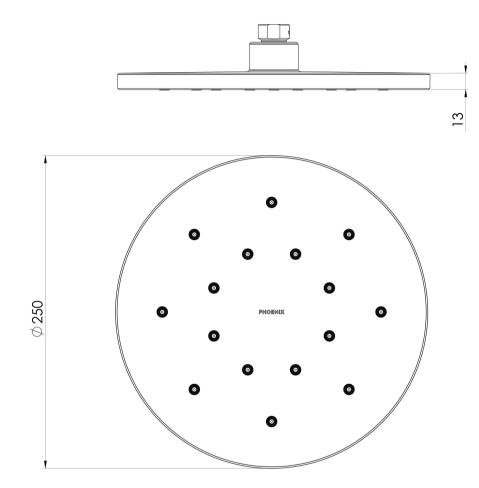

## ORMOND

LUXEXP SHOWER ROSE 250MM ROUND











## INFORMATION

Temperature Rating 1 - 75°C





## MAINTENANCE AND CARE:

- All surfaces should be cleaned with mild liquid detergent or soap and water.
- Do not use cream cleaners or citrus based cleaning products, as they are abrasive.
- Use of unsuitable cleaning agents may damage the surface.
- Any damage caused in this way will not be covered by warranty.

Please visit https://www.phoenixtapware.com.au/warranty to view the full warranty

## **PHOENIX**

While we aim to ensure the specifications shown are correct at time of printing, Phoenix Tapware reserves the right to make modifications without prior notice. Always use the physical product measurements for mark-ups and roughing-in as the line drawing shown may differ from the actual product over time. All measurements are sho