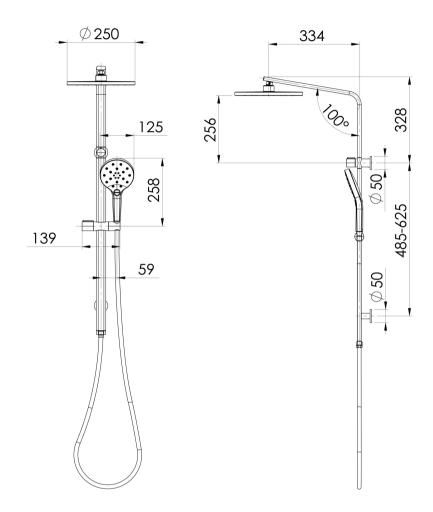

## **OXLEY TWIN SHOWER**

AS2485.1 Compliant Dual Check Valves

#### **INFORMATION**

Temperature Rating

1 - 75°C

Pressure Rating 150 - 500kPa

Please visit https://www.phoenixtapware.com.au/warranty to view the full warranty

While we aim to ensure the specifications shown are correct at time of printing, Phoenix Tapware reserves the right to make modifications without prior notice. Always use the physical product measurements for mark-ups and roughing-in as the line drawing shown may differ from the actual product over time. All measurements are shown in millimetres. Colours may vary from image shown.