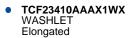

TCF23410AAAX1WX

#### WASHLET

WASHLET C2

Size:

472W x 530D x 147H mm

### Parts description

White #NW1