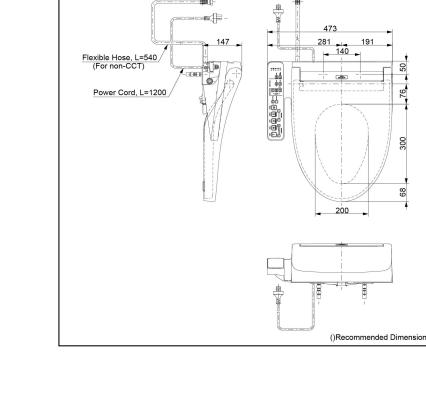

# **S**pecifications

| Bowl Shape:           | Elongated                       |
|-----------------------|---------------------------------|
| Water Pressure:       | 0.05Mpa~0.75Mpa                 |
| Power Rating:         | 220~240V , 50/60Hz,<br>306~361W |
| Length of Power Cord: | 1.2 m                           |
| Material:             | Plastic                         |

Size:

472W x 530D x 147H mm