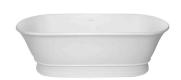

## Cambridge 156 x 74 TitanCast Solid Surface Freestanding Bath - Gloss White

## **Specifications**

- Material: TitanCast Solid Surface
- Requires Waste: 40mm waste without overflow
- Optional TitanCast Pop-Up Waste is also available
- Bath Weigh: 104kg
- Water capacity: 140 Litres/140kg
- Made in South Africa
- Satin silk white and gloss white is stocked in Australia