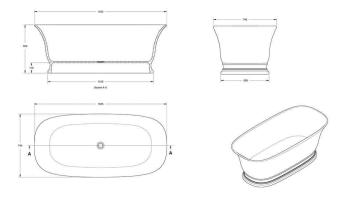

## **Specifications**

- Material: TitanCast Solid Surface
- Requires Waste: 40mm waste without overflow
- Optional TitanCast Pop-Up Waste is also available
- Bath Weigh: 104kg
- Water capacity: 140 Litres/140kg
- Made in South Africa
- Satin silk white and gloss white is stocked in Australia