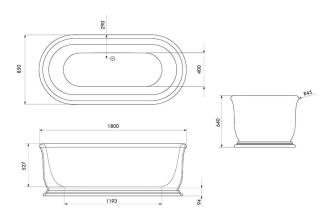

## **Specifications**

Material: TitanCast Solid Surface

• Requires Waste: 40mm waste without overflow

Optional TitanCast Pop-Up Waste is also available

• Bath Weigh: 137kg Water capacity: 250L

• Made in South Africa