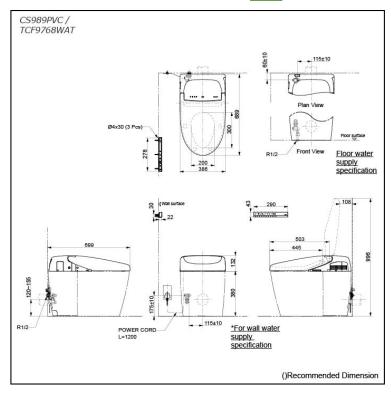

### CS989PVC / TCF9768WAT

# **S**pecifications

Flush system: TORNADO FLUSH

Water Use: 4.5L / 3.0L
Rough-in: 120~155 mm
Bowl Shape: Elongated

Water Pressure: 0.05MPa~0.75MPa
Power Rating: 220~240V, 50/60Hz, 820~839W

ver 1.2 m

Length of Power Cord:

Material: Bowl -Vitreous China

Seat & Cover -Plastic Remote Controller -Aluminium

Size: 386Wx689Dx512H mm