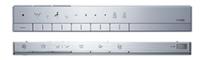

### 🖪 eatures

- Luxury, elegant and seamless design
- Hybrid Ecology System
- TORNADO FLUSH for powerful flushing effect with less amount of water
- CEFIONTECT technology: super smooth ion barrier glazing for a a clean toilet bowl
- New RIMLESS DESIGN bowl ensures easy cleaning and ultimate hygiene
- AIR-IN WONDERWAVÉ uses air rich water droplets to produce comfortable cleaning sensation
- Maximized comfort function with new wide front and pulsating cleansing
- Fully equipped with comfortable rear, front and oscillating cleansing
- Build-in with Motion Sensor Microwave technology
- HEATED SEAT with temperature control
- PREMIST, a fine spray of mist making it difficult for dirt to adhere
- EWATER+ keeps toilet bowl and nozzle clean by preventing bacteria with sanitizing effect
- Auto powerful DEODORIZER activates after every usage
- Adjustable WARM AIR DRYING