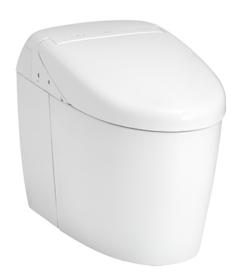

#### NEOREST RH Luxurious Smart Toilet

### 🖪 eatures

- Luxury, elegant and seamless design
- Hybrid Ecology System
- TORNADO FLUSH for powerful flushing effect with less amount of water
- CEFIONTECT technology: super smooth ion barrier glazing for a a clean toilet bowl
- New RIMLESS DESIGN bowl ensures easy cleaning and ultimate hygiene
- AIR-IN WONDERWAVÉ uses air rich water droplets to produce comfortable cleaning sensation
- Maximized comfort function with new wide front and pulsating cleansing
- Fully equipped with comfortable rear, front and oscillating cleansing
- Build-in with Motion Sensor Microwave technology
- HEATED SEAT with temperature control
- PREMIST, a fine spray of mist making it difficult for dirt to adhere
- EWATER+ keeps toilet bowl and nozzle clean by preventing bacteria with sanitizing effect
- Auto powerful DEODORIZER activates after every usage
- Adjustable WARM AIR DRYING

## Parts description

• CS989PVC

Water Closet Bowl (P-Trap) (Rough-in 120~155)

 TCF9768WAT WASHLET unit

White (#NW1)