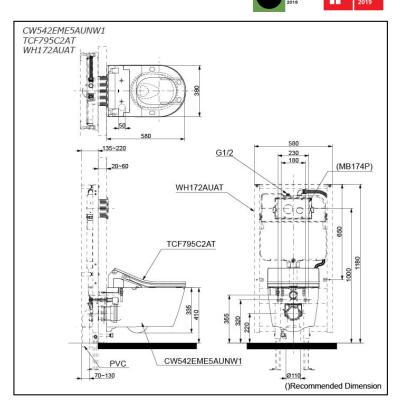

#### BOWL:

Flush System: TORNADO FLUSH

Water Use: 4.5L / 3L Rough-in: H=220 Bowl Shape: D-Shape

Water Pressure: 0.05MPa~0.75MPa

380W x 580D x 335H mm Size:

WASHLET:

220~240V , 50/60Hz , 826~837W Power Rating:

Length of Power 0.9 m

Cord:

Size: 383W x 579D x 146H mm

## CW542EME5AUNW1

D-Shape Wall Hung Closet Bowl (P-Trap) with Concealed feature, hiding all wiring inside the bowl

TCF795C2AT Concealed WASHLET RX (Auto Flush)

WH172AUAT (Yet to be launched) Concealed Tank (4.5L / 3L)

### **Optional Parts**

MB174P Flush Panel

#### NOTE

DO NOT COUPLE THIS WC WITH FLUSH VALVE

White