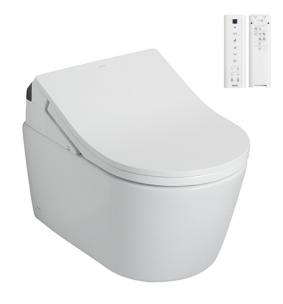

### **WASHLET+**

### CW542EME5AUNW1 TCF795C2AT WH172AUAT

### WALL HUNG TOILET with WASHLET RX

## **eatures**

- CEFIONTECT Technology: super smooth, ion barrier glazing for a clean toilet bowl
- TORNADO FLUSH for powerful flushing with less amount of water
- RIMLESS DESIGN bowl ensures easy cleaning and ultimate hygiene
- EWATER+ keeps nozzle clean with sanitizing effect against bacteria
- Fully equipped with rear, front and oscillating & pulsating cleansing function
- Temperature control HEATED SEAT
- PREMIST a fine spray of mist making it difficult for dirt to adhere
- Soft closing seat and cover EWATER+ is made from tap water by electrolyzed chloride ion. After use, it returns back to ordinary state of water