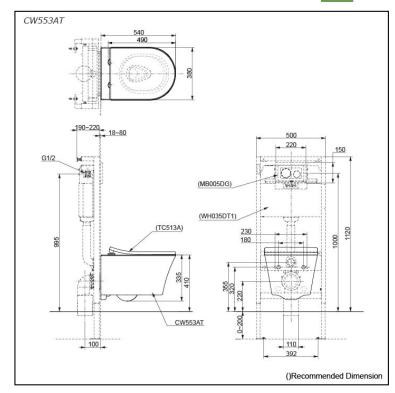

# pecifications

TORNADO FLUSH Flush system:

Water Use: 4.5L / 3L Rough-in: H=220 mm Bowl Shape: D-Shape

Water Pressure: 0.05MPa~0.75MPa 380Wx540Dx335H mm

## Parts description

Seat & Cover is not included.

CW553AT

D-Shape Wall Hung Closet Bowl (P-Trap) (w/o Concealed Washlet Connection) (Rough-in 220)

### **Optional Parts**

- WH035DT1 Concealed Cistern w/Frame
- TC513A Seat & Cover
- MB005DG Flush Panel