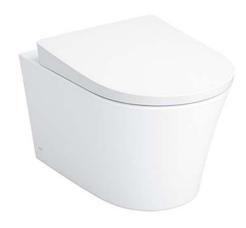

### WALL HUNG TOILET

## eatures

- Sleek and Stylish Design
- TORNADO FLUSH for powerful flushing effect with less amount of water
- WATER SAVING
- CEFIONTECT technology; super smooth ion barrier glazing for a clean Toilet bowl
- RIMLESS DESIGN bowl ensures easy cleaning and ultimate hygiene
- Fixing from the top of the bowl for Easy Installation

## Parts description

Seat & Cover is not included.

CW553AT

D-Shape Wall Hung Closet Bowl (P-Trap) (w/o Concealed Washlet Connection) (Rough-in 220)